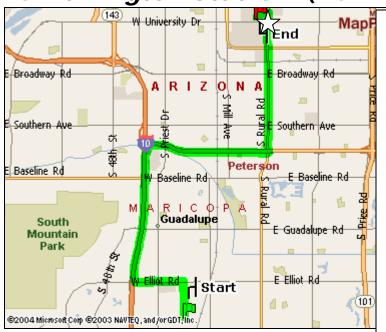

## TO: Farrington Stadium (From Tempe Sports Complex)

- 1. Go North on Hardy.
- 2. Take a left (W) on Elliot Rd.
- Get on Interstate-10 (take a left) Northbound toward Phoenix.
- 4. Merge right onto US-60 as if going to Mesa/Globe.
- 5. Exit at Rural Rd. and turn left.
- Continue going North on Rural Rd. to 6<sup>th</sup> Street, which is right after University Dr.
- 7. Turn right (east) on Sixth Street. Make a quick left and follow the parking lot around the Kajikawa Football Practice Facility.
- Parking is available straight ahead in the grass lot located directly north of the Softball Stadium.