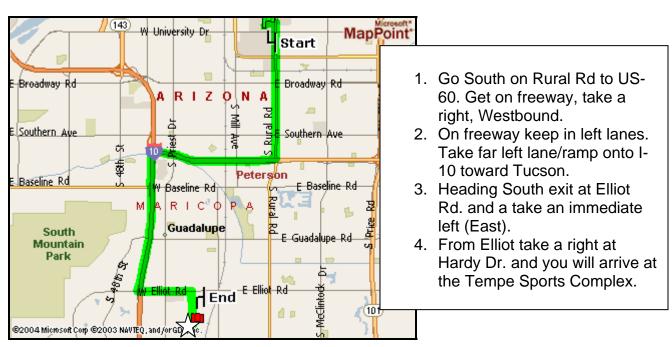

## FIELDS EVENTS

## TO: Farrington Stadium (From Tempe Sports Complex)



- 1. Go North on Hardy.
- 2. Take a left (W) on Elliot Rd.
- Get on Interstate-10 (take a left) Northbound toward Phoenix.
- 4. Merge right onto US-60 as if going to Mesa/Globe.
- 5. Exit at Rural Rd. and turn left.
- Continue going North on Rural Rd. to 6<sup>th</sup> Street, which is right after University Dr.
- 7. Turn right (east) on Sixth Street. Make a quick left and follow the parking lot around the Kajikawa Football Practice Facility.
- Parking is available straight ahead in the grass lot located directly north of the Softball Stadium.



## TO: Tempe Sports Complex (From Farrington Stadium)